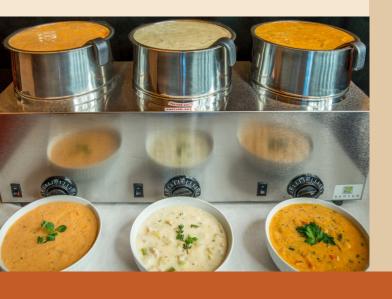

## A Trio of Premium Soups

Clam Chowder

Lobster Bisque

Alaskan Seafood Chowder

### **HOT SOUP PROGRAM**

(50-60% margin)

### SELL COLD "TO GO"

(50-60% margin)

3 - Unit Kettle, all soups, make (32) - 12 oz. cups

Ladle cold soup from food service fresh pouch into tubs.