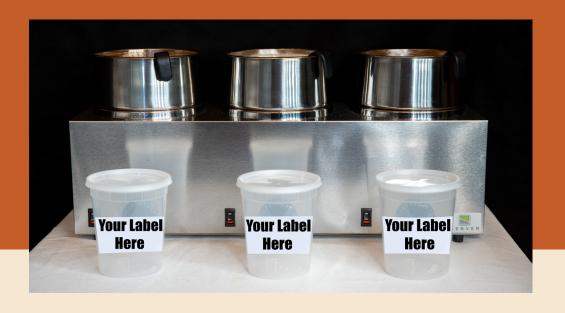

### **HOT SOUP PROGRAM**

(50-60% margin)

### SELL COLD "TO GO"

(50-60% margin)

3 - Unit Kettle, all soups, make (32) - 12 oz. cups

Ladle cold soup from food service fresh pouch into tubs.